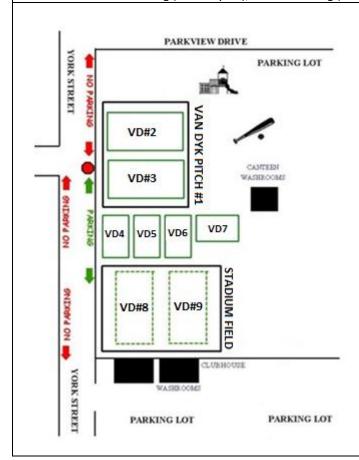

## **Henk Van Dyk Soccer Complex – Yorkview Community Park**

189 York St, Strathroy, Ontario N7G 4A1 GPS Address: 42 961115, -81 603578

|                 | GPS Address: 42.961115, -81.603578                                                                            |
|-----------------|---------------------------------------------------------------------------------------------------------------|
| Details:        | 2 - Full Size Pitches (with lights) typical game time is 6:45pm & 8:30pm                                      |
|                 | 2 - ¾ Size 9v9 Pitches (with lights) typical game time is 6:45pm                                              |
|                 | 2 - ¾ size 7v7 Pitches (Temporary for Festivals) typical game time is 6:45pm                                  |
|                 | 4 – Mini Soccer 5v5 Pitches (Timbit Program) typical game time is 6:45pm                                      |
| Season:         | Starts May 1st – October 1st (22 Weeks)                                                                       |
| Festivals:      | SUFC Spring Soccer Festival – 3 <sup>rd</sup> Week in June over 500 Participants                              |
|                 | Ricco Foods & SUFC Year End Soccer Festival – 3 <sup>rd</sup> Week in August over 500 Participants            |
| Accommodation:  | Ricco Foods Soccer Clubhouse – Capacity of 80 people, meeting room & equipment storage                        |
| Seating:        | 2 Benches on Van Dyk Field 1 – 75 person capacity                                                             |
|                 | 3 Benches on Stadium Field 1 – 150 person capacity                                                            |
| Dressing rooms: | 1 Home and 1 Visitor, includes showers and additional washrooms                                               |
| Washrooms:      | 4 inside & 1 portable washrooms                                                                               |
| Capacity:       | 280 Players during one time slot                                                                              |
| Parking:        | Accommodates up to 300 vehicles surrounding the park.                                                         |
| Maintenance:    | Line Painting (once a week), grass cutting (twice a week), irrigation system for entire complex (daily), lawn |
|                 | rolling (twice a year), & de-thatching (twice a year)                                                         |